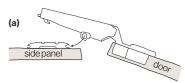

## attaching the door

a. Clip the hinge plates onto the door panel

b. Push down to clip hinge together securely

c. Adjust the screws to align the doors and add extra screws once door is positioned correctly.