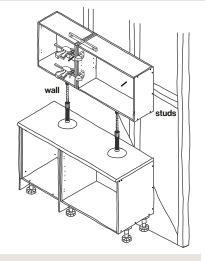

# 2

Check again that all of your cabinets are level. If you have a plasterboard wall, attach cabinets using timber screws that are at least 65mm in length. Ensure each screw is inserted through a timber stud. If your walls are made of another material eg. brick, concrete, steel etc, obtain professional advice on the best way to safely attach