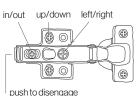

## attaching the door

a. Clip the hinge plates onto the door panel

b. Push down to clip hinge together securely

c. Adjust the screws to align the doors and add extra screws once door is positioned correctly.