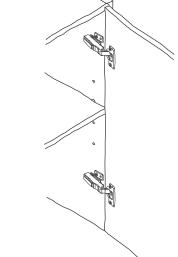

## attaching the door

a. Clip the hinge plates onto the door panel

b. Push down to clip hinge together securely

c. Adjust the screws to align the doors and add extra screws once door is positioned correctly.