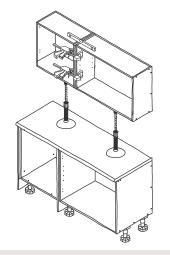

#### joining the cabinets and securing to the wall

Using cabinet supports, align the cabinets and hold together using quick release clamps.

Ensure the cabinets are level.

**Tip:** It may be best to align the top of the cabinets with the top of your pantry.