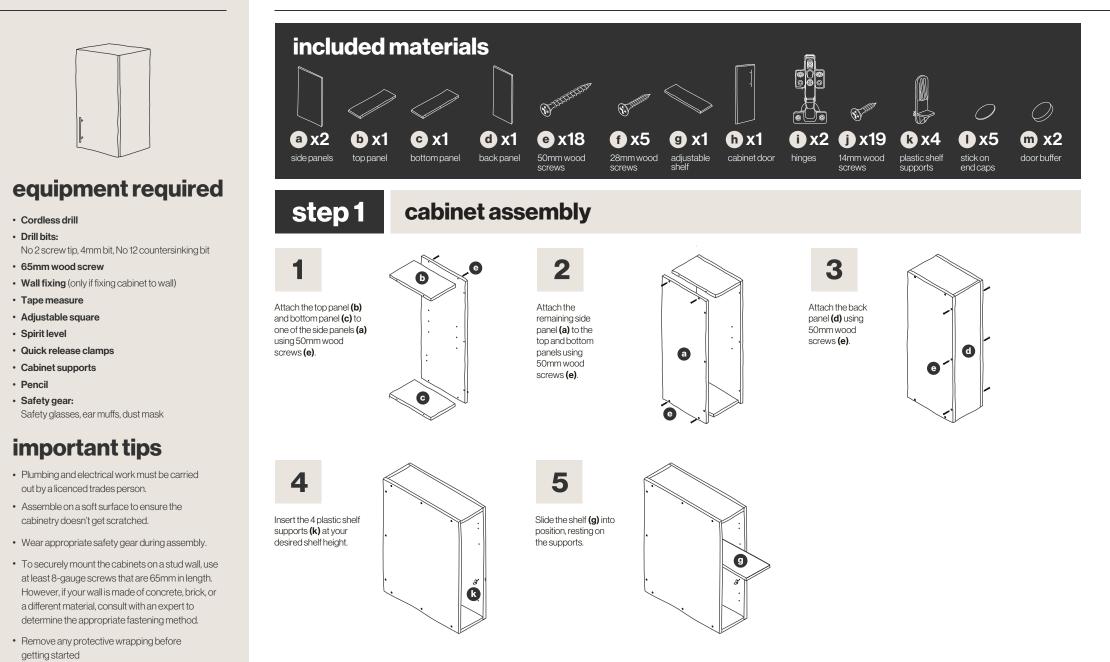

# 300mm wall cabinet

# assembly instructions



#### **trendstyle** www.trendstyle.com.au

# step 2

#### joining the cabinets and securing to the wall



Using cabinet supports, align the cabinets and hold together using quick release clamps.

Ensure the cabinets are level.

**Tip:** It may be best to align the top of the cabinets with the top of your pantry.

**Note:** AUS/NZ standards requires a minimum distance of 600mm between burners and the rangehood.



# 2

Check again that all of your cabinets are level. If you have a plasterboard wall, attach cabinets using timber screws that are at least 65mm in length. Ensure each screw is inserted through a timber stud. If your walls are made of another material eg. brick, concrete, steel etc, obtain professional advice on the best way to safely attach



## step 3 atta

## attaching the