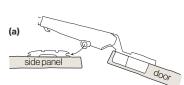

#### attaching the door

a. Clip the hinge plates onto the door panel

- b. Push down to clip hinge together securely
- c. Adjust the screws to align the doors and add extra screws once door is positioned correctly.