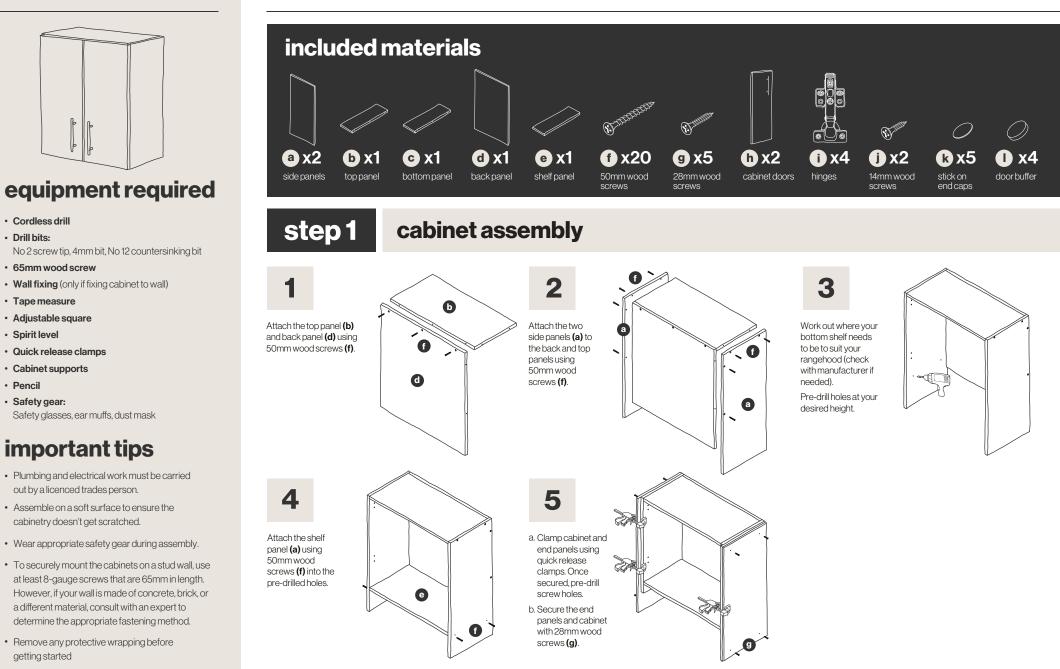

### **step 2** joining the cabinets and securing to the wall

Using cabinet supports, align the cabinets and hold together using quick release clamps.

Ensure the cabinets are level.

**Tip:** It may be best to align the top of the cabinets with the top of your pantry.