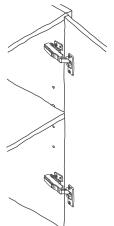

### **step 2** joining the cabinets and securing to the wall

Using cabinet supports, align the cabinets and hold together using quick release clamps.

Ensure the cabinets are level.

**Tip:** It may be best to align the top of the cabinets with the top of your pantry.

## 2

Check again that all of your cabinets are level. If you have a plasterboard wall, attach cabinets using timber screws that are at least 65mm in length. Ensure each screw is inserted through a timber stud.