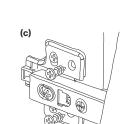

#### attaching the door

a. Clip the hinge plates onto the door panel

- b. Push down to clip hinge together securely
- c. Adjust the screws to align the doors and add extra screws once door is positioned correctly.