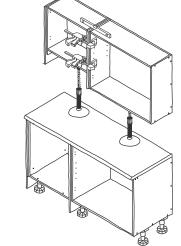

## 2

Check again that all of your cabinets are level. If you have a plasterboard wall, attach cabinets using timber screws that are at least 65mm in length. Ensure each screw is inserted through a timber stud.

If your walls are made of another material eg. brick, concrete, steel etc, obtain professional advice on the best way to safely attach your cabinets.