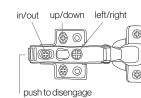

#### attaching the door

a. Clip the hinge plates onto the door panel

- b. Push down to clip hinge together securely
- c. Adjust the screws to align the doors and add extra screws once door is positioned correctly.